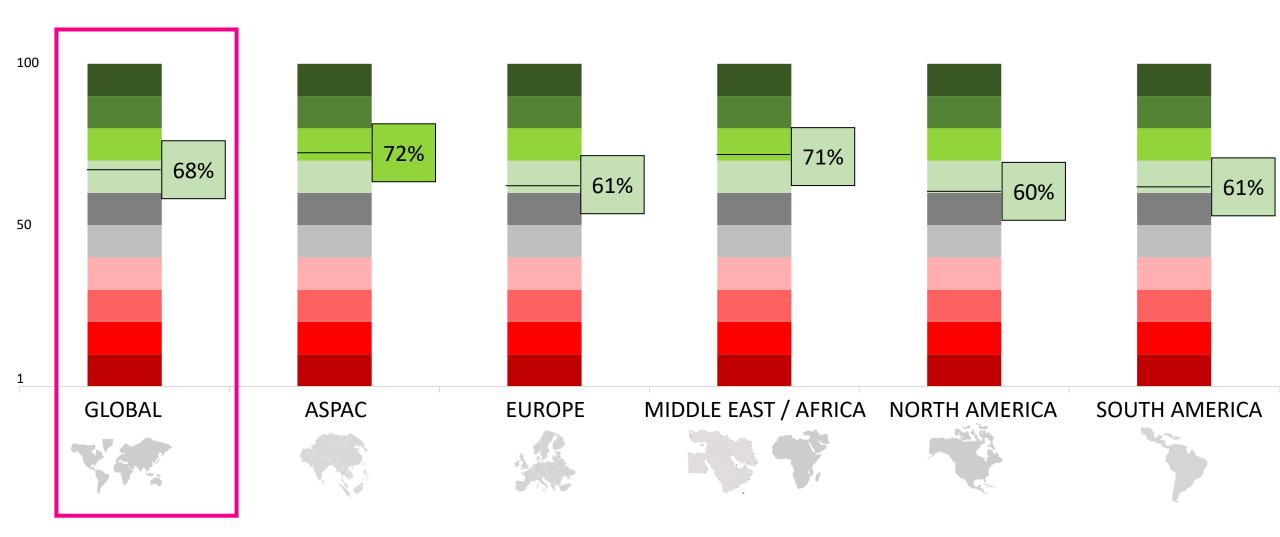

## CUSTOMER SATISFACTION INDEX

Computed by aggregating the satisfaction scores on all aspects of the DF visit, and weighting these in function of their impact on the overall satisfaction

#### **EVOLUTION**

(vs Q1 2019 and trend over last 4 quarters)