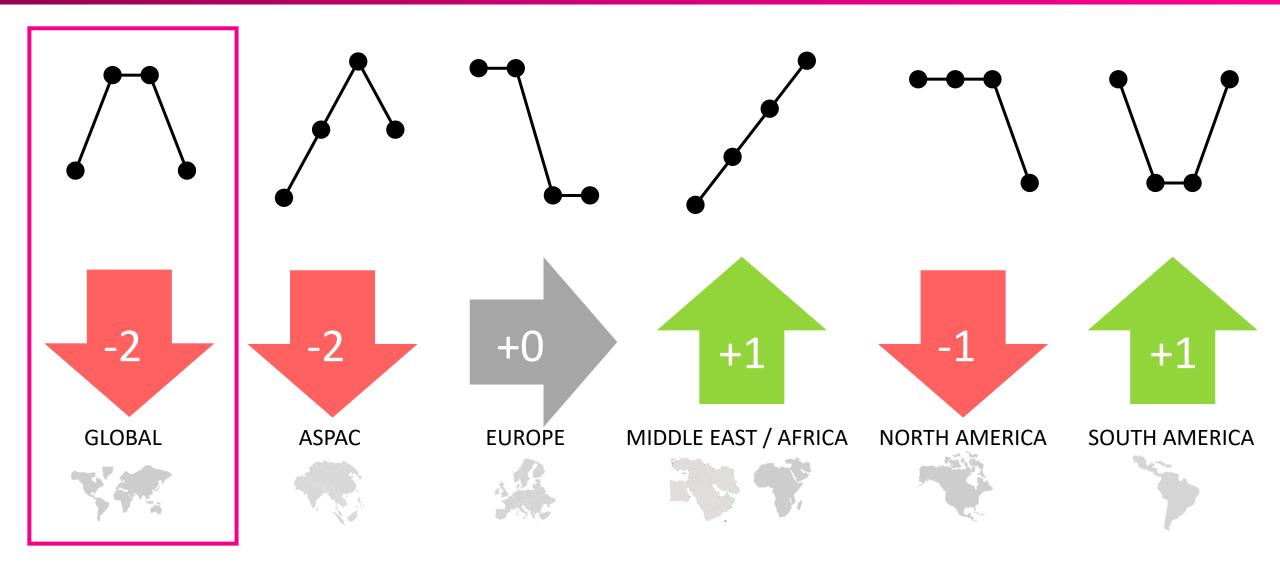

## CUSTOMER SATISFACTION INDEX

Computed by aggregating the satisfaction scores on all aspects of the DF visit, and weighting these in function of their impact on the overall satisfaction

#### **EVOLUTION**

(vs Q1 2019 and trend over last 4 quarters)