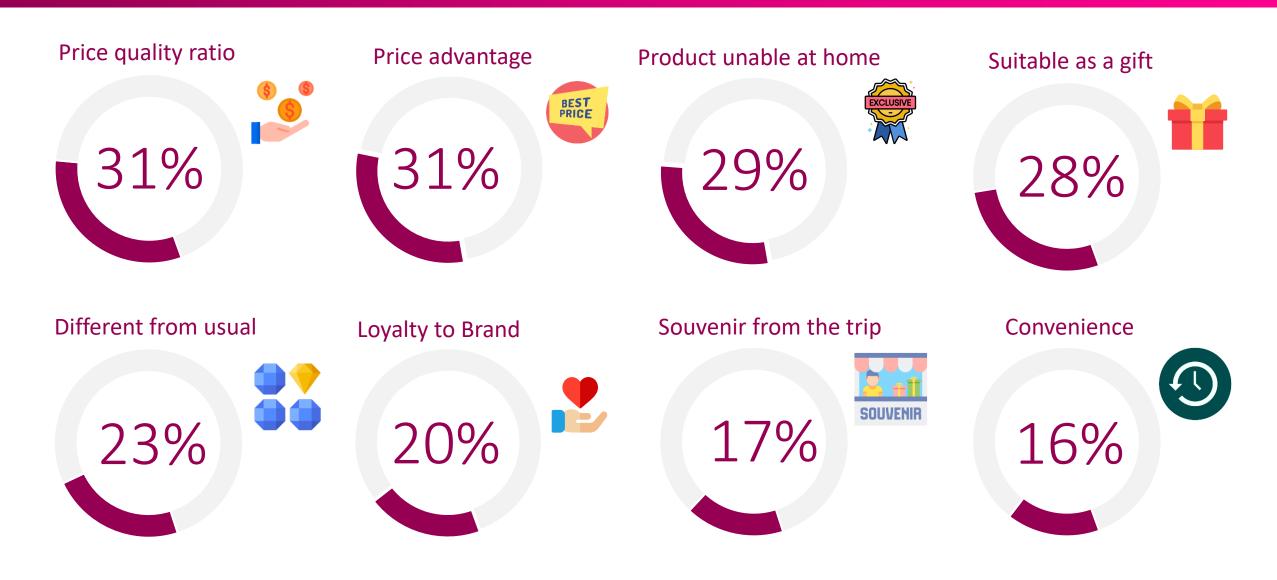

quarters)





#### PERCEPTION OF DF SHOPPING

(Q1 2020 & trends over last 4 quarters)

% of travelers who agree

**GLOBAL** 

**TREND** 

% of travelers who agree

**GLOBAL** 

**TREND** 

Part of the travel experience



48%



Great place to Buy gifts



43%



Great place to try new brands



48%



Truly different experience



41%



Variety of products makes DF a great place for shopping



**47%** 



Prices are usually cheaper



36%



More motivated to buy "DF exclusives"



**45**%



Exclusive and unique products



30%



## DESTINATION OF DF PURCHASE













#### IMPACT ON OVERALL SATISFACTION



Value for Money



Atmosphere / design of shops



#2

Range of products / variety





#3

Uniqueness of products and services



Communication



### TOP REASONS FOR BUYING



#### COVID-19 IMPACT ON SHOPPING BEHAVIOR







#### COVID-19 IMPACT ON SHOPPING BEHAVIOR



will avoid flying to specific destinations in the next 6 months

#### **TOP 3 REGIONS AVOIDED:**

#1 Asia

#2 Europe

#3 North America





Full report with results globally and by regions available. Please contact m1nd-set for more information.