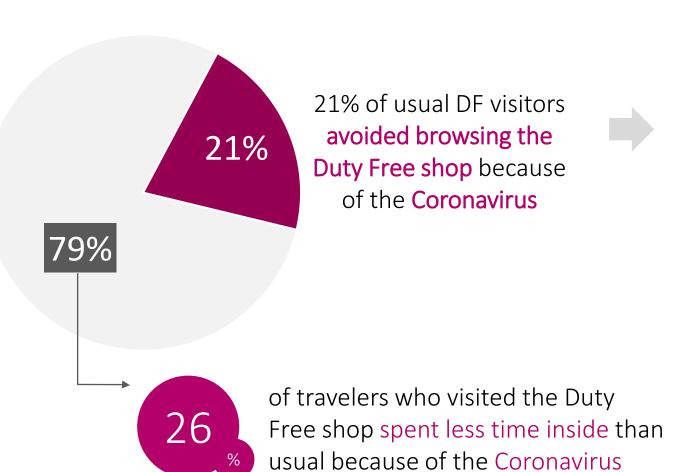

#### COVID-19 IMPACT ON SHOPPING BEHAVIOR

#### COVID-19 IMPACT ON SHOPPING BEHAVIOR

will avoid flying to specific destinations in the next 6 months