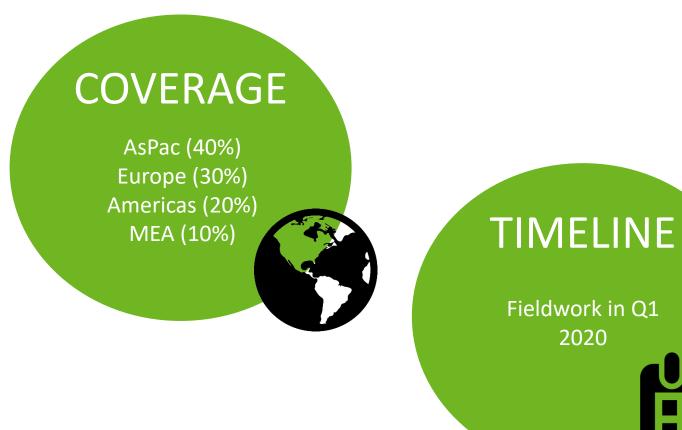

t place to Buy gifts



43%



Great place to try new brands



48%



Truly different experience



41%



Variety of products makes DF a great place for shopping



**47%** 



Prices are usually cheaper



36%



More motivated to buy "DF exclusives"



**45**%



Exclusive and unique products



30%



## DESTINATION OF DF PURCHASE













#### IMPACT ON OVERALL SATISFACTION



Value for Money



Atmosphere / design of shops



#2

Range of products / variety





#3

Uniqueness of products and services



Communication



### TOP REASONS FOR BUYING



#### COVID-19 IMPACT ON SHOPPING BEHAVIOR







#### COVID-19 IMPACT ON SHOPPING BEHAVIOR



will avoid flying to specific destinations in the next 6 months

#### **TOP 3 REGIONS AVOIDED:**

#1 Asia

#2 Europe

#3 North America





Full report with results globally and by regions available. Please contact m1nd-set for more information.