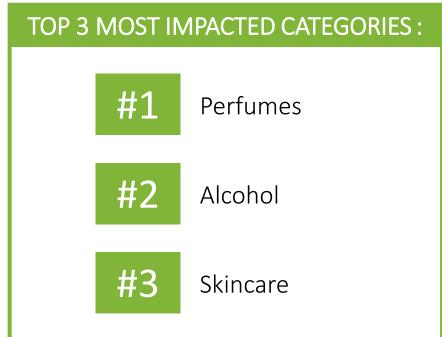

#### COVID-19 IMPACT ON SHOPPING BEHAVIOR

#### COVID-19 IMPACT ON SHOPPING BEHAVIOR

will avoid flying to specific destinations in the next 6 months