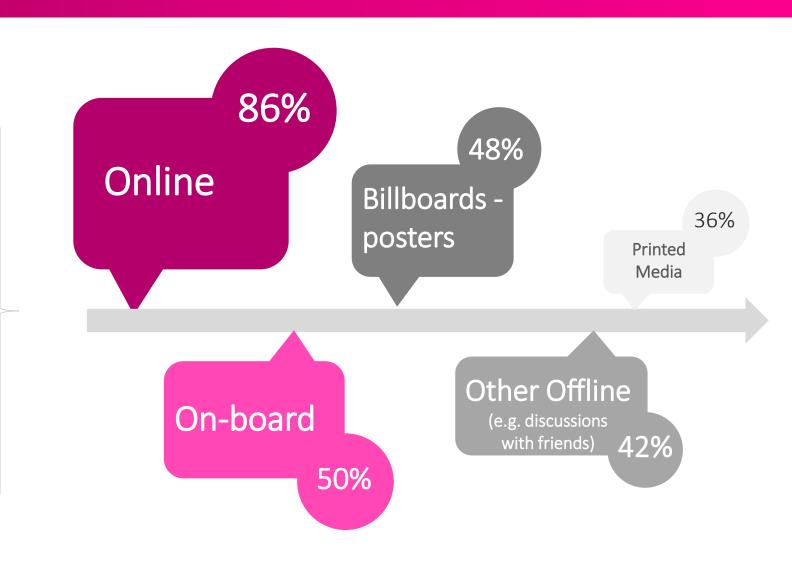

#### **EXPOSURE TO TOUCH POINTS**

TOP GROUPED TOUCH POINTS BEFORE THE TRIP

Of Duty-Free
Shoppers notice
touch points
before arriving at
the DF shop

Full report with results globally and by regions available. Please contact m1nd-set for more information.