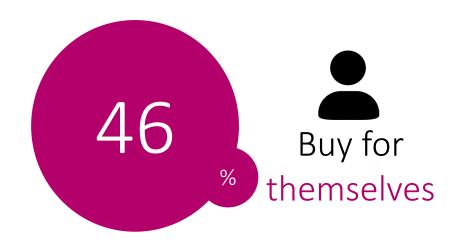

--|-------|--------|----------------------|---------------|---------------|
| + 3.7% | +5.0% | +3.9%  | +2.7%                | +2.3%         | + 0.7%        |
| GLOBAL | ASPAC | EUROPE | MIDDLE EAST / AFRICA | NORTH AMERICA | SOUTH AMERICA |



#### PERCEPTION OF DF SHOPPING

(Q3 2019 & trends over last 4 quarters)

% of travelers who agree

**GLOBAL** 

**TREND** 

% of travelers who agree

**GLOBAL** 

**TREND** 

Variety of products makes DF a great place for shopping



46%



Great place to Buy gifts



39%



Part of the travel experience



46%



Prices are usually cheaper



35%



Great place to try new brands



44%



Truly different experience



30%



More motivated to buy "DF exclusives"



**42**%



Exclusive and unique products



29%





## DESTINATION OF DF PURCHASE









#### PLANNING LEVEL OF PURCHASE



#### **EXPOSURE TO TOUCH POINTS**

TOP GROUPED TOUCH POINTS BEFORE THE TRIP



Of Duty-Free
Shoppers notice
touch points
before arriving at
the DF shop









Full report with results globally and by regions available. Please contact m1nd-set for more information.