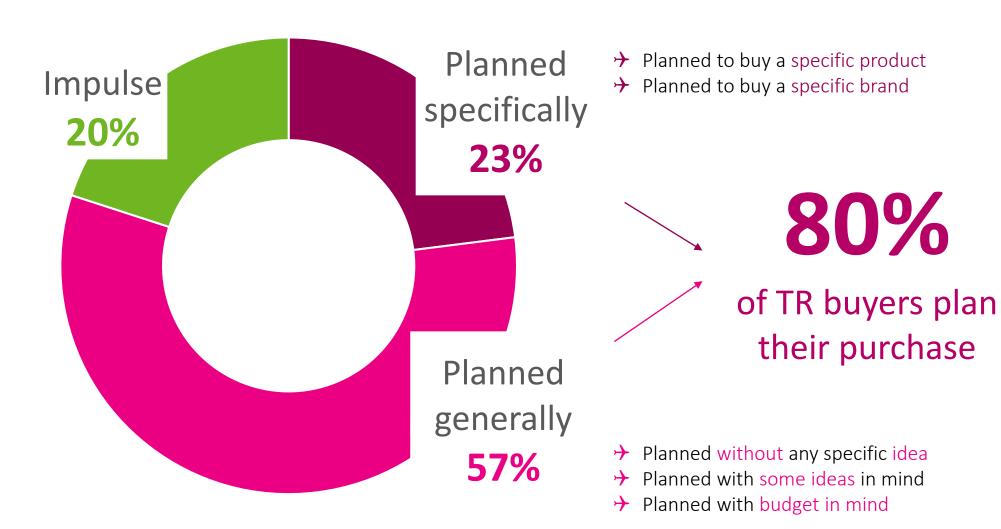

-|---------------|---------------|
| + 3.7% | +5.0% | +3.9%  | +2.7%                | +2.3%         | + 0.7%        |
| GLOBAL | ASPAC | EUROPE | MIDDLE EAST / AFRICA | NORTH AMERICA | SOUTH AMERICA |



#### PERCEPTION OF DF SHOPPING

(Q3 2019 & trends over last 4 quarters)

% of travelers who agree

**GLOBAL** 

**TREND** 

% of travelers who agree

**GLOBAL** 

**TREND** 

Variety of products makes DF a great place for shopping



46%



Great place to Buy gifts



39%



Part of the travel experience



46%



Prices are usually cheaper



35%



Great place to try new brands



44%



Truly different experience



30%



More motivated to buy "DF exclusives"



**42**%



Exclusive and unique products



29%





## DESTINATION OF DF PURCHASE









#### PLANNING LEVEL OF PURCHASE



#### **EXPOSURE TO TOUCH POINTS**

TOP GROUPED TOUCH POINTS BEFORE THE TRIP



Of Duty-Free
Shoppers notice
touch points
before arriving at
the DF shop









Full report with results globally and by regions available. Please contact m1nd-set for more information.