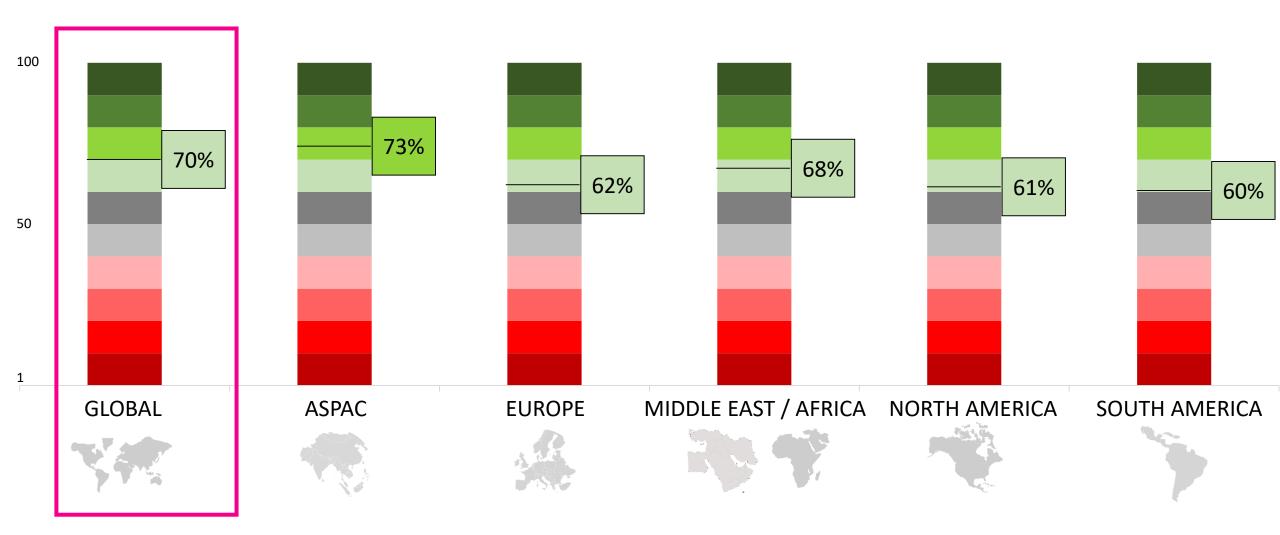

# **DFWC**QUARTERLY GLOBAL SHOPPING MONITOR

Q3 2019



in partnership with





## CUSTOMER SATISFACTION INDEX

Computed by aggregating the satisfaction scores on all aspects of the DF visit, and weighting these in function of their impact on the overall satisfaction





#### **EVOLUTION**

(vs Q2 2019 and trend over last 4 quarters)





### AIR TRAFFIC

(Total international PAX in Q3 2019 and % of growth Y-O-Y (vs Q3 2018))

| 979 M  | 247 M | 500 M  | 105 M                | 76 M          | 51 M          |
|--------|-------|--------|----------------------|---------------|---------------|
| + 3.7% | +5.0% | +3.9%  | +2.7%                | +2.3%         | + 0.7%        |
| GLOBAL | ASPAC | EUROPE | MIDDLE EAST / AFRICA | NORTH AMERICA | SOUTH AMERICA |



#### PERCEPTION OF DF SHOPPING

(Q3 2019 & trends over last 4 quarters)

% of travelers who agree

**GLOBAL** 

**TREND** 

% of travelers who agree

**GLOBAL** 

**TREND** 

Variety of products makes DF a great place for shopping



46%



Great place to Buy gifts



39%



Part of the travel experie