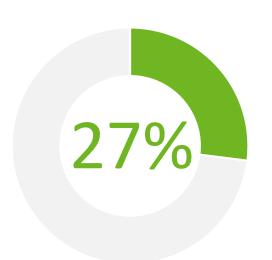

#### **EXPOSURE TO TOUCH POINTS**

TOP GROUPED TOUCH POINTS BEFORE THE TRIP

Of Duty-Free
Shoppers notice
touch points
before arriving at
the DF shop

Full report with results globally and by regions available. Please contact m1nd-set for more information.