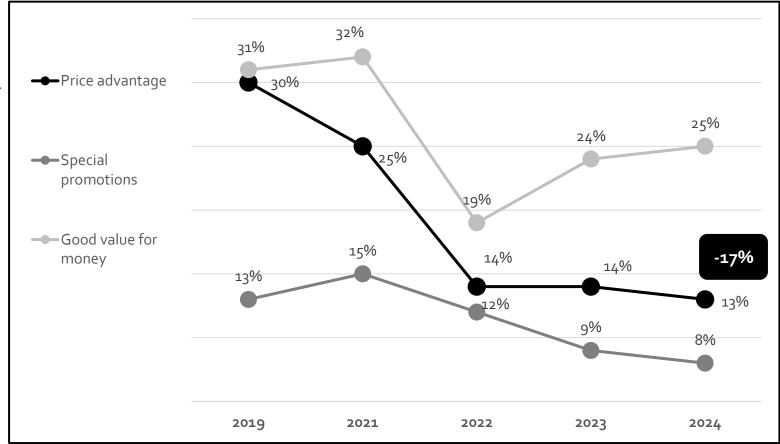

### AS PRICE ADVANTAGE LOSES IMPORTANCE, EXPERIENCE IN-STORE BECOMES #1 DRIVER TO PURCHASE