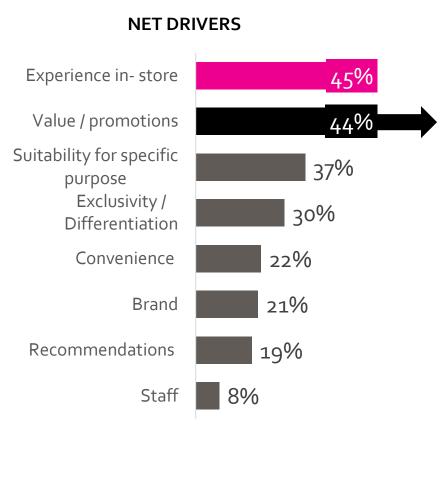

### AS PRICE ADVANTAGE LOSES IMPORTANCE, EXPERIENCE IN-STORE BECOMES #1 DRIVER TO PURCHASE

### **INDIVIDUAL VALUE DRIVERS**

Q4 2024