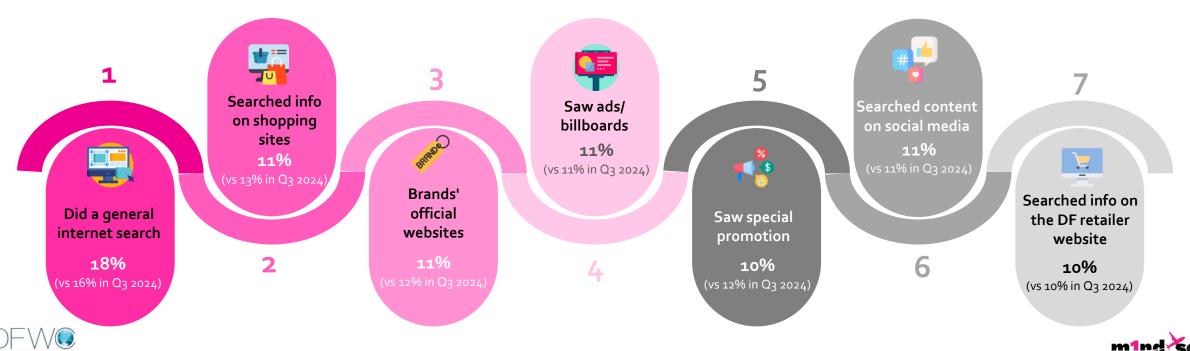

es

|     | United States  | 49.7 M |  |
|-----|----------------|--------|--|
|     | United Kingdom | 37.5 M |  |
|     | Germany        | 29.2 M |  |
|     | France         | 21.4 M |  |
| 8   | India          | 20.9 M |  |
| *** | China          | 19.5 M |  |
|     | Spain          | 19.2 M |  |
|     | Italy          | 18.0 M |  |
| H H | South Korea    | 14.5 M |  |
| C*  | Turkey         | 12.8 M |  |





## DRIVERS TO PURCHASE Q4 2024







### DRIVERS TO PURCHASE Q4 2024

### AS PRICE ADVANTAGE LOSES IMPORTANCE, EXPERIENCE IN-STORE BECOMES #1 DRIVER TO PURCHASE



### **INDIVIDUAL VALUE DRIVERS**













Q4 2024

### **PLANNING LEVELS**







### % OF DF SHOPPERS EXPOSED TO PRE-SHOPPING **INFORMATION:**



### **TOP TOUCH POINTS**

(% out of those who notice touch points)







of shoppers interacted with the sales staff during their last visit to the **Duty Free** 





of shoppers who interacted with the sales staff were **positively influenced by their advice**