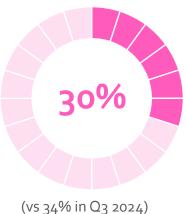

| 6.6 M  |  |



October – December 2024 International Departures

|     | United States  | 49.7 M |  |
|-----|----------------|--------|--|
|     | United Kingdom | 37.5 M |  |
|     | Germany        | 29.2 M |  |
|     | France         | 21.4 M |  |
| 8   | India          | 20.9 M |  |
| *** | China          | 19.5 M |  |
|     | Spain          | 19.2 M |  |
|     | Italy          | 18.0 M |  |
| H H | South Korea    | 14.5 M |  |
| C*  | Turkey         | 12.8 M |  |





## DRIVERS TO PURCHASE Q4 2024







### DRIVERS TO PURCHASE Q4 2024

### AS PRICE ADVANTAGE LOSES IMPORTANCE, EXPERIENCE IN-STORE BECOMES #1 DRIVER TO PURCHASE



### **INDIVIDUAL VALUE DRIVERS**













Q4 2024

### **PLANNING LEVELS**







### % OF DF SHOPPERS EXPOSED TO PRE-SHOPPING **INFORMATION:**



### **TOP TOUCH POINTS**

(% out of those who notice touch points)







of shoppers interacted with the sales staff during their last visit to the **Duty Free** 





of shoppers who interacted with the sales staff were **positively influenced by their advice**