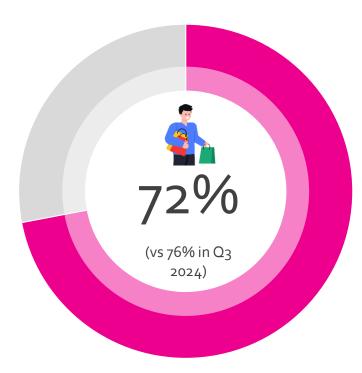

### **TOP TOUCH POINTS**

(% out of those who notice touch points)

of shoppers interacted with the sales staff during their last visit to the **Duty Free** 

of shoppers who interacted with the sales staff were **positively influenced by their advice** 