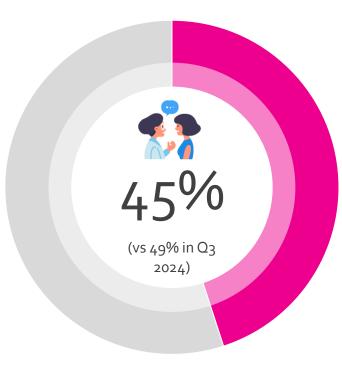

### **TOP TOUCH POINTS**

(% out of those who notice touch points)

of shoppers interacted with the sales staff during their last visit to the **Duty Free** 

of shoppers who interacted with the sales staff were **positively influenced by their advice** 