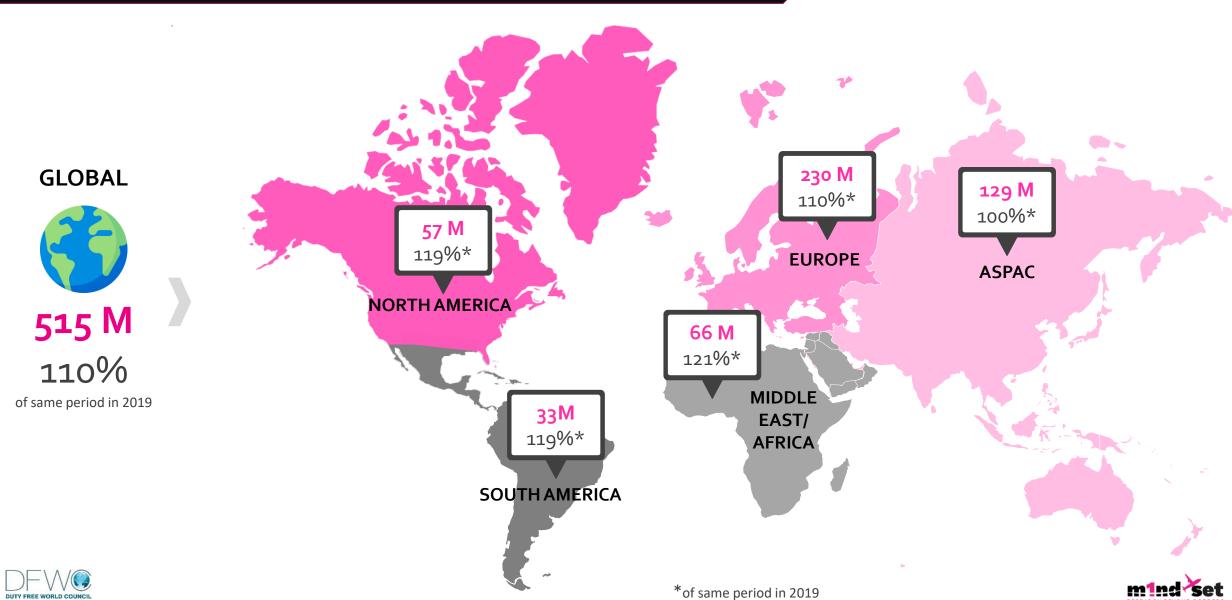

# TOTAL INTERNATIONAL PAX DEPARTURES

October – December 2024 & % of October – December 2019