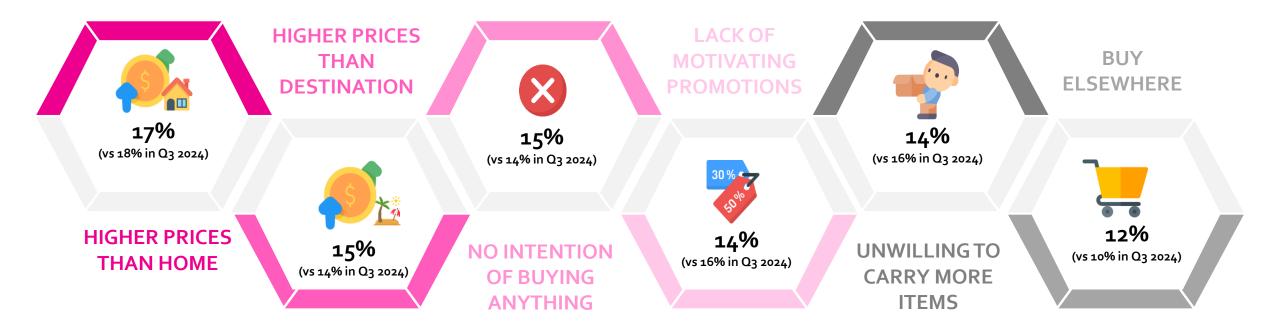

## DRIVERS TO PURCHASE Q4 2024

### DRIVERS TO PURCHASE Q4 2024

### AS PRICE ADVANTAGE LOSES IMPORTANCE, EXPERIENCE IN-STORE BECOMES #1 DRIVER TO PURCHASE