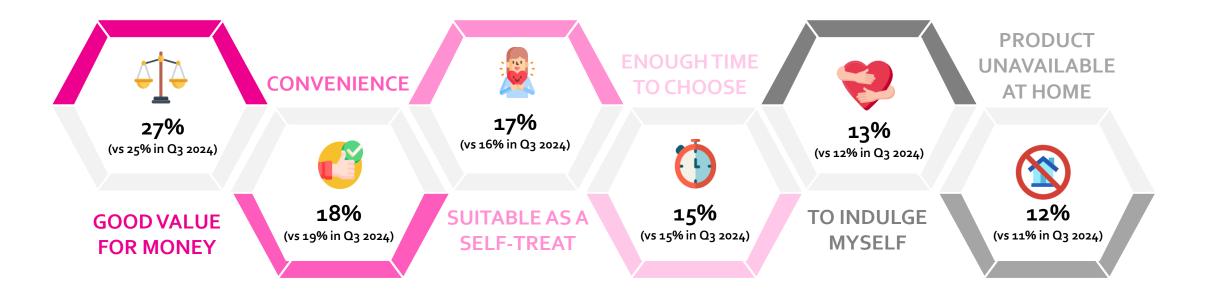

## DRIVERS TO PURCHASE Q4 2024

### DRIVERS TO PURCHASE Q4 2024

### AS PRICE ADVANTAGE LOSES IMPORTANCE, EXPERIENCE IN-STORE BECOMES #1 DRIVER TO PURCHASE

### **INDIVIDUAL VALUE DRIVERS**

Q4 2024