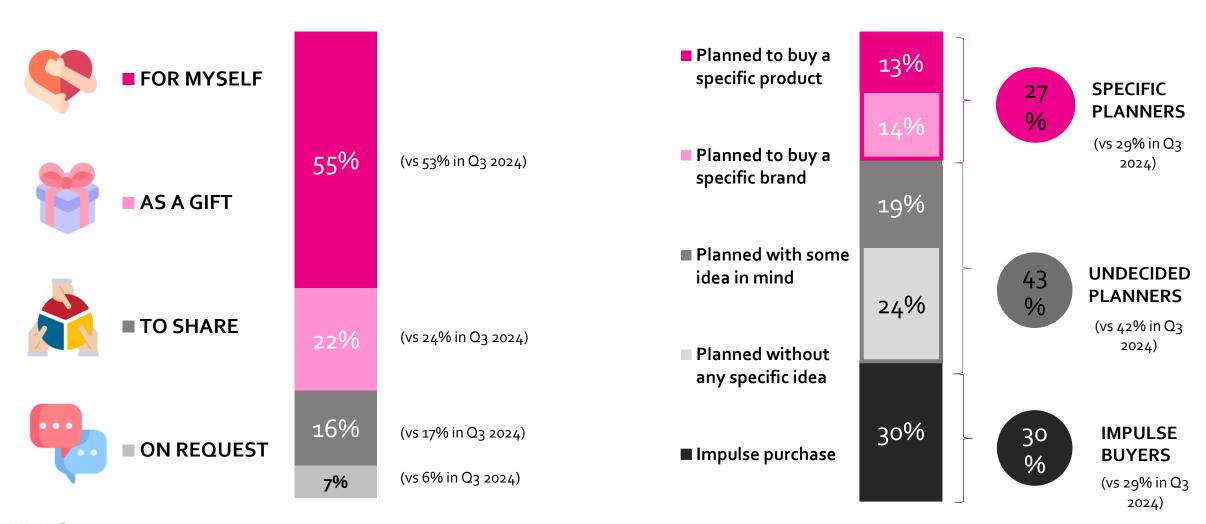

|  |
| IST - Istanbul, TR        | 7.4 M  |  |
| BKK – Bangkok, TH         | 6.6 M  |  |



October – December 2024 International Departures

|     | United States  | 49.7 M |  |
|-----|----------------|--------|--|
|     | United Kingdom | 37.5 M |  |
|     | Germany        | 29.2 M |  |
|     | France         | 21.4 M |  |
| 8   | India          | 20.9 M |  |
| *** | China          | 19.5 M |  |
|     | Spain          | 19.2 M |  |
|     | Italy          | 18.0 M |  |
| H H | South Korea    | 14.5 M |  |
| C*  | Turkey         | 12.8 M |  |





## DRIVERS TO PURCHASE Q4 2024







### DRIVERS TO PURCHASE Q4 2024

### AS PRICE ADVANTAGE LOSES IMPORTANCE, EXPERIENCE IN-STORE BECOMES #1 DRIVER TO PURCHASE



### **INDIVIDUAL VALUE DRIVERS**













Q4 2024

### **PLANNING LEVELS**







### % OF DF SHOPPERS EXPOSED TO PRE-SHOPPING **INFORMATION:**



### **TOP TOUCH POINTS**

(% out of those who notice touch points)







of shoppers interacted with the sales staff during their last visit to the **Duty Free** 





of shoppers who interacted with the sales staff were **positively influenced by their advice**